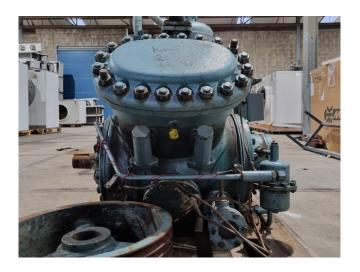

#### **Used Grasso RC 49**

Used Grasso RC 49 reciprocating compressor on Freon with a sight glass. The compressor has a displacement of 281,1 m<sup>3</sup>/h.

\*Why choose for HOSBV? Were not only the largest used refrigeration specialist in Europe, but also, we deliver all equipment including an extensive test, warranty, and industrial cleaning. \*Optional we can also perform a new paint job and arrange the logistics.