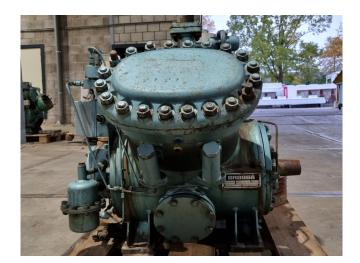

#### **Used Grasso RC 49**

Used Grasso RC 49 reciprocating compressor on Freon with a sight glass. The compressor has a displacement of 281,1 m<sup>3</sup>/h.

\*Why choose for HOSBV? Were not only the largest used refrigeration specialist in Europe, but also, we deliver all equipment including an extensive test, warranty, and industrial cleaning. \*Optional we can also perform a new paint job and arrange the logistics.