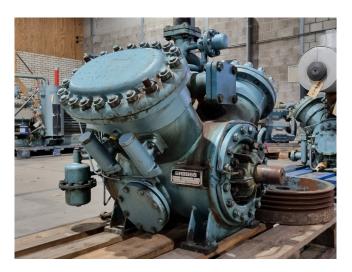

#### **Used Grasso RC 49**

Used Grasso RC 49 reciprocating compressor on Freon with a sight glass. The compressor has a displacement of 281,1 m<sup>3</sup>/h.

\*Why choose for HOSBV? Were not only the largest used refrigeration specialist in Europe, but also, we deliver all equipment including an extensive test, warranty, and industrial cleaning. \*Optional we can also perform a new paint job and arrange the logistics.