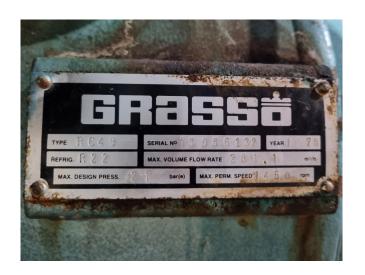

# **Specifications**

| Brand             | Grasso          |
|-------------------|-----------------|
| Туре              | RC 49           |
| Refrigerant       | Freon           |
| kW at 0°C/+40°C   | 203,7           |
| kW at -5°C/+40°C  | 166,2           |
| kW at -10°C/+40°C | 133,6           |
| kW at -20°C/+40°C | 80,9            |
| kW at -30°C/+40°C | 42,4            |
| Sight Glass       | ✓               |
| m3 / h            | 281,1           |
| Sizes             | 750x820x1000 mm |
|                   | (LxWxH)         |
| Stock             | 1               |

#### **Used Grasso RC 49**

Used Grasso RC 49 reciprocating compressor on Freon with a sight glass. The compressor has a displacement of 281,1 m<sup>3</sup>/h.

\*Why choose for HOSBV? Were not only the largest used refrigeration specialist in Europe, but also, we deliver all equipment including an extensive test, warranty, and industrial cleaning. \*Optional we can also perform a new paint job and arrange the logistics.