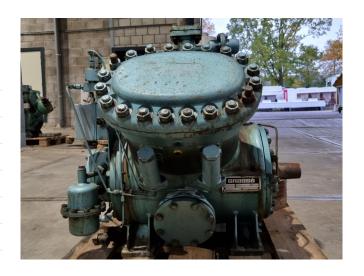

#### **Used Grasso RC 49**

Used Grasso RC 49 reciprocating compressor on Freon with a sight glass. The compressor has a displacement of 281,1 m<sup>3</sup>/h.

\*Why choose for HOSBV? Were not only the largest used refrigeration specialist in Europe, but also, we deliver all equipment including an extensive test, warranty, and industrial cleaning. \*Optional we can also perform a new paint job and arrange the logistics.