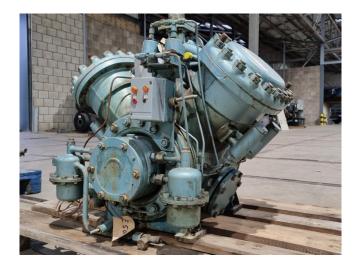

#### **Used Grasso RC 49**

Used Grasso RC 49 reciprocating compressor on Freon with a sight glass. The compressor has a displacement of 281,1 m<sup>3</sup>/h.

\*Why choose for HOSBV? Were not only the largest used refrigeration specialist in Europe, but also, we deliver all equipment including an extensive test, warranty, and industrial cleaning. \*Optional we can also perform a new paint job and arrange the logistics.