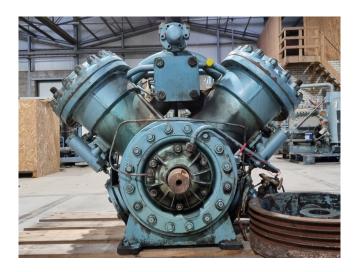

#### **Used Grasso RC 49**

Used Grasso RC 49 reciprocating compressor on Freon with a sight glass. The compressor has a displacement of 281,1 m<sup>3</sup>/h.

\*Why choose for HOSBV? Were not only the largest used refrigeration specialist in Europe, but also, we deliver all equipment including an extensive test, warranty, and industrial cleaning. \*Optional we can also perform a new paint job and arrange the logistics.