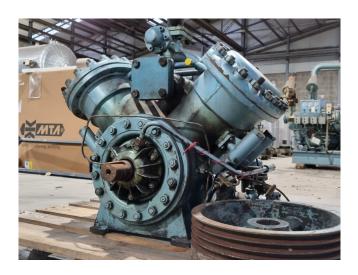

#### **Used Grasso RC 49**

Used Grasso RC 49 reciprocating compressor on Freon with a sight glass. The compressor has a displacement of 281,1 m<sup>3</sup>/h.

\*Why choose for HOSBV? Were not only the largest used refrigeration specialist in Europe, but also, we deliver all equipment including an extensive test, warranty, and industrial cleaning. \*Optional we can also perform a new paint job and arrange the logistics.